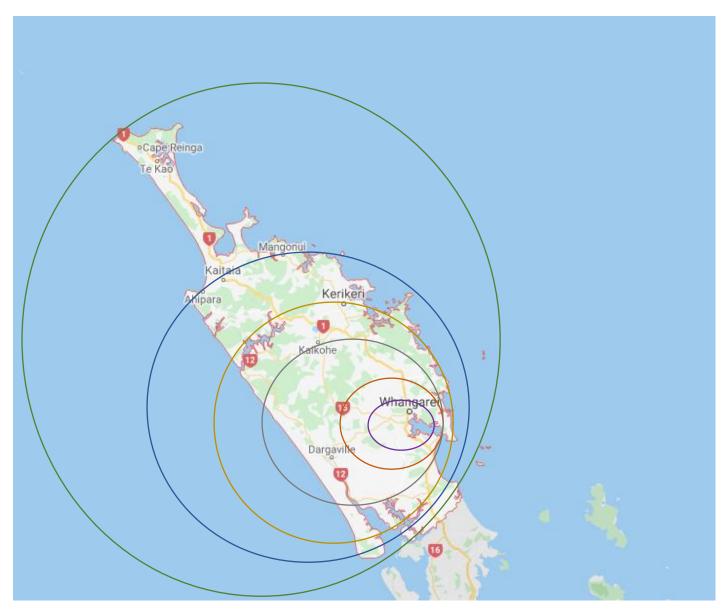

## Travel zones pricing for 2022

| Zone | District                   | Radius from Kiwi North | Travel Cost per school workshop | Delivery cost per student |
|------|----------------------------|------------------------|---------------------------------|---------------------------|
| 1    | Whangarei Central          | 0 – 30km               | \$45.00                         | \$2.00                    |
| 2    | Whangarei District         | 30 – 40km              | \$95.00                         | \$2.00                    |
| 3    | Whangarei and beyond       | 40 – 60km              | \$110.00                        | \$2.00                    |
| 4    | Mid-Far North &<br>Kaipara | 60 – 130km             | \$125.00                        | \$2.00                    |
| 5    | Far North                  | 130 – 185km            | \$140.00                        | \$2.00                    |
| 6    | Beyond Kaitaia             | 185km+                 | Please contact for details      |                           |